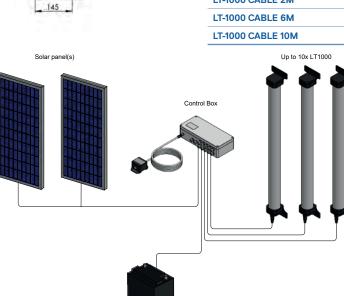

#### **Option matrix**

| Supply cables with connector | 2 m  |
|------------------------------|------|
|                              | 6 m  |
|                              | 10 m |

| CONTROL BOX       | 980269    |
|-------------------|-----------|
| LT-1000 CABLE 2M  | 715620-2  |
| LT-1000 CABLE 6M  | 715620-6  |
| LT-1000 CABLE 10M | 715620-10 |

Installation Example

2(2)