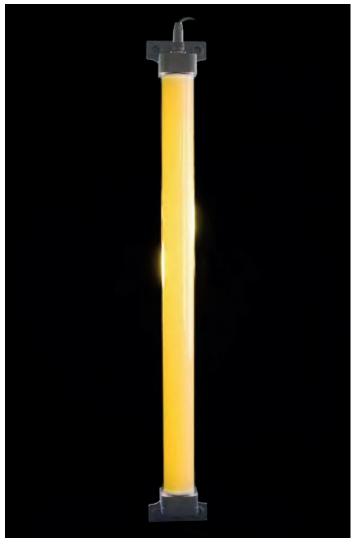

## **LED Light Tube**

LT 1000 LED Light tube is designed to replace traditional floodlights. The light is distributed directly towards the mariner instead of illuminating the structure. Only a fraction of energy is required compared to traditional floodlights.

#### **Main Technical Specification**

| Dimensions            | 1180 x 145mm                                             |  |
|-----------------------|----------------------------------------------------------|--|
| Lens tube material    | UV stabilized Acrylic                                    |  |
| End terminal material | Marine grade anodized aluminium                          |  |
| Light source          | Light Emitting Diodes (LEDs)                             |  |
| Viewing angle         | 150°                                                     |  |
| Unit lifetime         | Up to 10 years                                           |  |
| Weight                | 2.5 kg                                                   |  |
| Temperature range     | -40°+60°C                                                |  |
| Supply Voltage        | 10 – 32 VDC                                              |  |
| Power consumption     | High setting = max 3 watts<br>Low setting = max 0,5 watt |  |